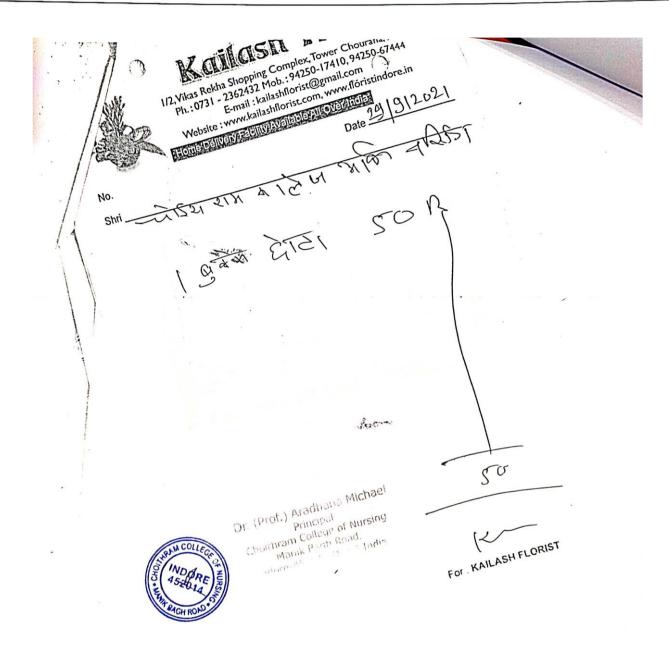

| ( /                      |                 |                 |
|            |       | E.S.O.E.<br>Subject to Indore Jurisdiction.                                                                                            | SBEITE                       | RISERVI                  | 0               | ADAD .          |
|            |       | OUR                                                                                                                                    |                              |                          |                 |                 |



Accredited by NAAC, Affiliated to INC, MPNRC Bhopal, MPMSU Jabalpur Choithram Hospital & Research Centre Manik Bagh Road, Indore 452014 (M.P.)



Phone: 0731-2362491 to 99, Ext. No.: 407/578
Principal: +91-731-4939909



Accredited by NAAC, Affiliated to INC, MPNRC Bhopal, MPMSU Jabalpur Choithram Hospital & Research Centre Manik Bagh Road, Indore 452014 (M.P.)



Phone: 0731-2362491 to 99, • Ext. No.: 407/578
Principal: +91-731-4939909



Accredited by NAAC, Affiliated to INC, MPNRC Bhopal, MPMSU Jabalpur Choithram Hospital & Research Centre Manik Bagh Road, Indore 452014 (M.P.)



Phone: 0731-2362491 to 99, • Ext. No.: 407/578
Principal: +91-731-4939909

E-mail : cconursing@yahoo.co.in, choithramoffice@gmail.com Webiste : www.choithramnursing.com

 ON D

 Premises G.F.

 CIN: US2100MP

 TA

 BIII To:JI

 MOB NO:XXXX

 23-03-2021 14:

 Perticular (HSR

 1481820 18.00%]

 Items : 1

 MSN

 CSS

 Total

 Your Sav

 Note: This i

 generated i

 signature no

|