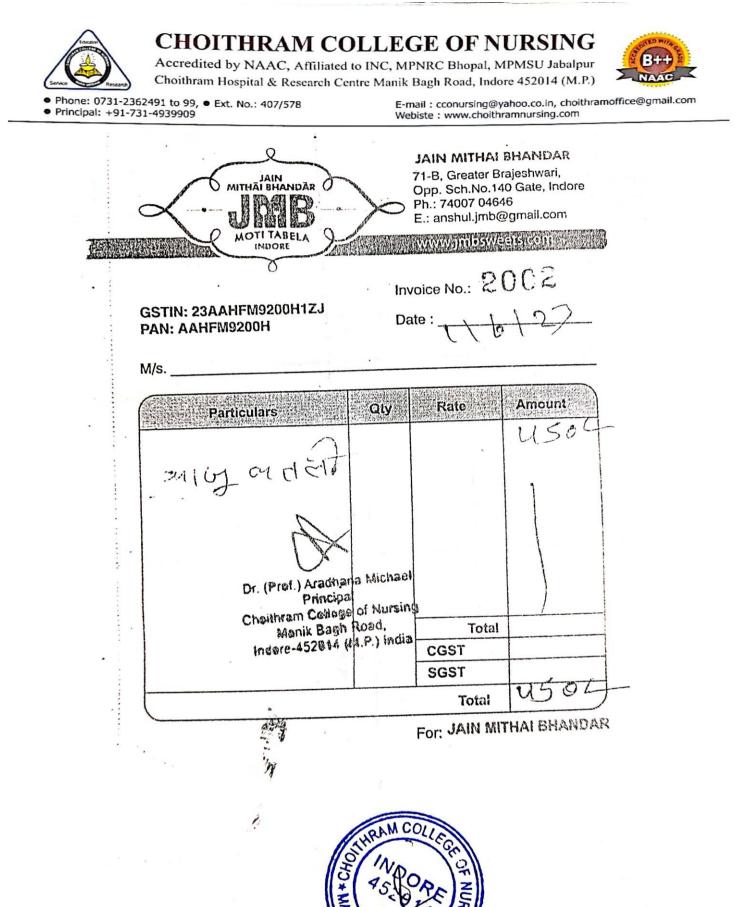

Accredited by NAAC, Affiliated to INC, MPNRC Bhopal, MPMSU Jabalpur Choithram Hospital & Research Centre Manik Bagh Road, Indore 452014 (M.P.)

Phone: 0731-2362491 to 99, • Ext. No.: 407/578
Principal: +91-731-4939909

E-mail : cconursing@yahoo.co.in, choithramoffice@gmail.com Webiste : www.choithramnursing.com

3.4.4 Instituioanl social responsibility activities in the neighborhood community in terms of education, environmental issues like Swachh Bharath, health and hygiene awareness, delivery of free/ subsidized health care and socio economic development issues carried out by the students and staff, including the amount of expenditure incurred during the last five years