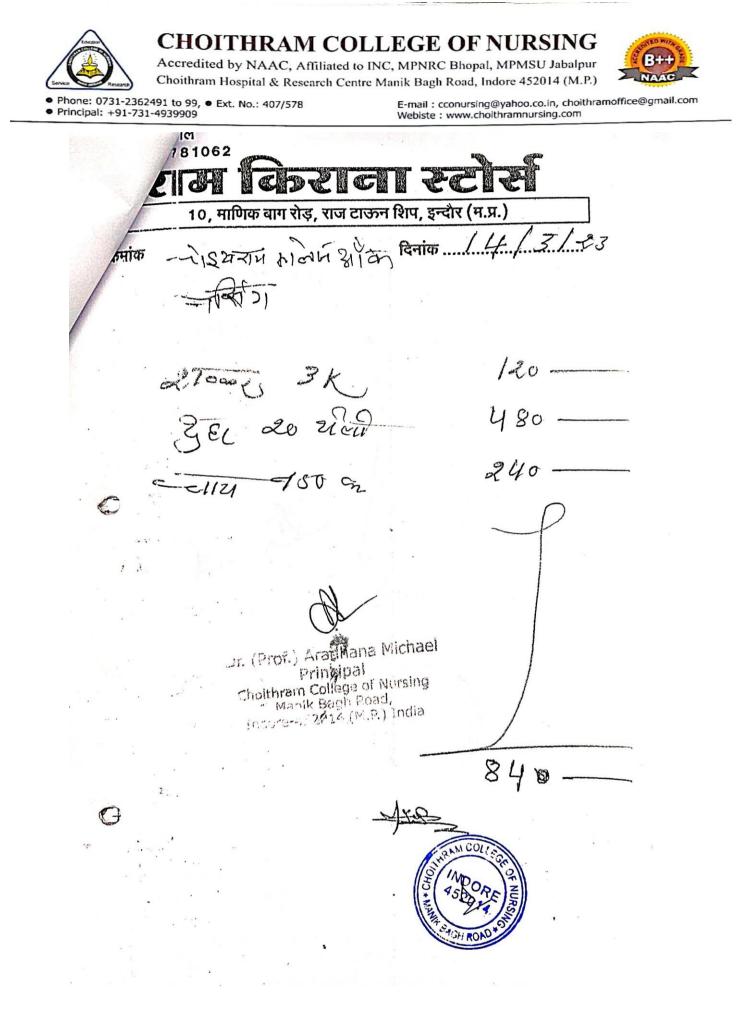

Accredited by NAAC, Affiliated to INC, MPNRC Bhopal, MPMSU Jabalpur Choithram Hospital & Research Centre Manik Bagh Road, Indore 452014 (M.P.)

Phone: 0731-2362491 to 99, • Ext. No.: 407/578
Principal: +91-731-4939909

E-mail : cconursing@yahoo.co.in, choithramoffice@gmail.com Webiste : www.choithramnursing.com

3.4.4 Instituioanl social responsibility activities in the neighborhood community in terms of education, environmental issues like Swachh Bharath, health and hygiene awareness, delivery of free/ subsidized health care and socio economic development issues carried out by the students and staff, including the amount of expenditure incurred during the last five years