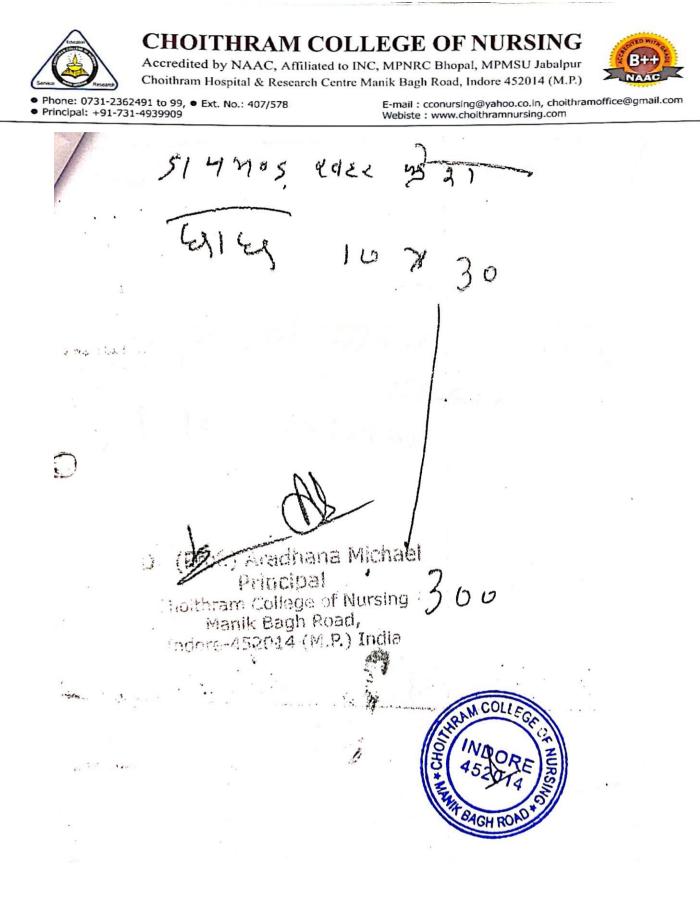

Accredited by NAAC, Affiliated to INC, MPNRC Bhopal, MPMSU Jabalpur Choithram Hospital & Research Centre Manik Bagh Road, Indore 452014 (M.P.)

Phone: 0731-2362491 to 99, • Ext. No.: 407/578
Principal: +91-731-4939909

E-mail : cconursing@yahoo.co.in, choithramoffice@gmail.com Webiste : www.choithramnursing.com