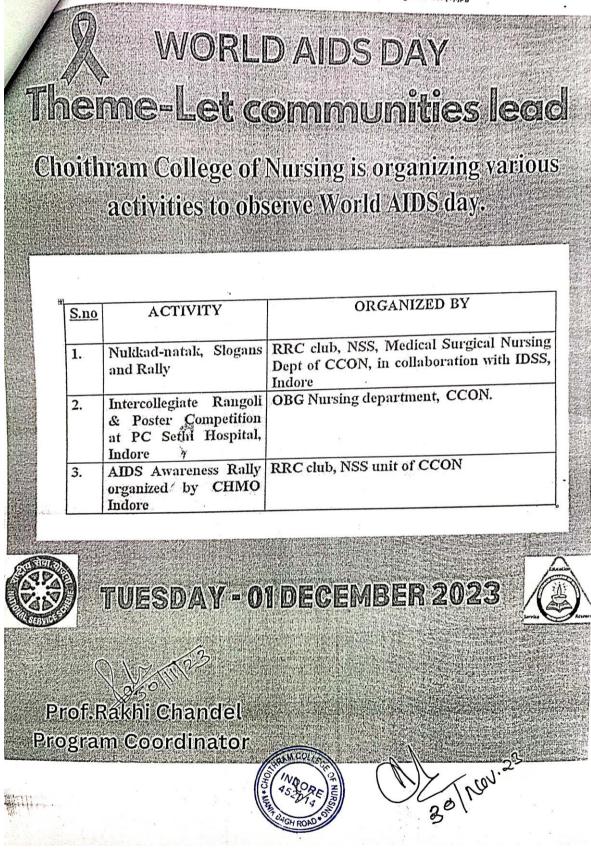

त संचालक आईईसी म.प्र.राज्य एड्स नियंत्रण समिति, भोपाल।
- 7. उप संचालक, म.प्र.राज्य एड्स नियंत्रण समिति, भोपाल।
- कार्यक्रम समन्वयक, देवी अहिल्या विश्वविद्यालय, इंदौर।
   जिला आईसीटीसी सुपरकैईजर, जिला इंदौर।
- 10. संबंधित रेड रिबन क्लब अधिकारी / एन.एस.एस अधिकारी जिला इंदौर की ओर सूचनार्थ एवं आवश्यक कार्यवाही हेत् प्रेषित ।

जिला नीडल अधिकारी राष्ट्रीय एड्स नियंत्रण कार्यकम, जिला इंदौर



जाने रामहों, जुवा-जुवा वर्तिये!



Accredited by NAAC, Affiliated to INC, MPNRC Bhopal, MPMSU Jabalpur Choithram Hospital & Research Centre Manik Bagh Road, Indore 452014 (M.P.)



Phone: 0731-2362491 to 99, Ext. No.: 407/578
 Principal: +91-731-4939909

E-mail : cconursing@yahoo.co.in, choithramoffice@gmail.com Webiste : www.choithramnursing.com

Rod Gray Illustrated World Alds Day Instagram Post (1).jpg