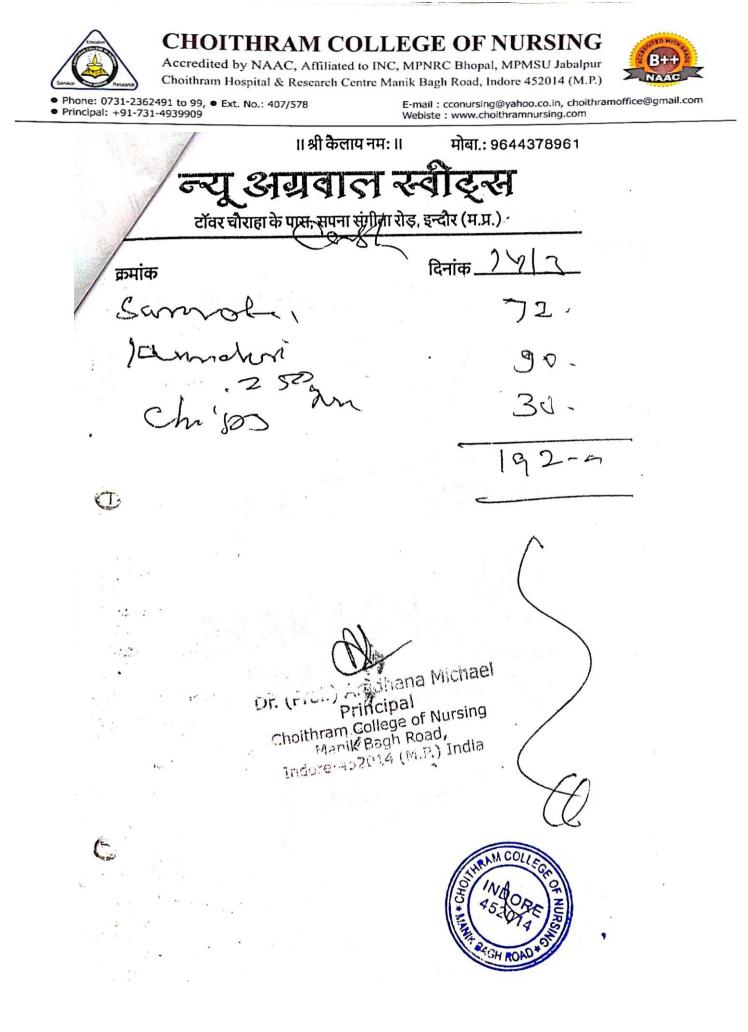

Accredited by NAAC, Affiliated to INC, MPNRC Bhopal, MPMSU Jabalpur Choithram Hospital & Research Centre Manik Bagh Road, Indore 452014 (M.P.)

Phone: 0731-2362491 to 99, • Ext. No.: 407/578
Principal: +91-731-4939909

E-mail : cconursing@yahoo.co.in, choithramoffice@gmail.com Webiste : www.choithramnursing.com

3.4.4 Instituioanl social responsibility activities in the neighborhood community in terms of education, environmental issues like Swachh Bharath, health and hygiene awareness, delivery of free/ subsidized health care and socio economic development issues carried out by the students and staff, including the amount of expenditure incurred during the last five years