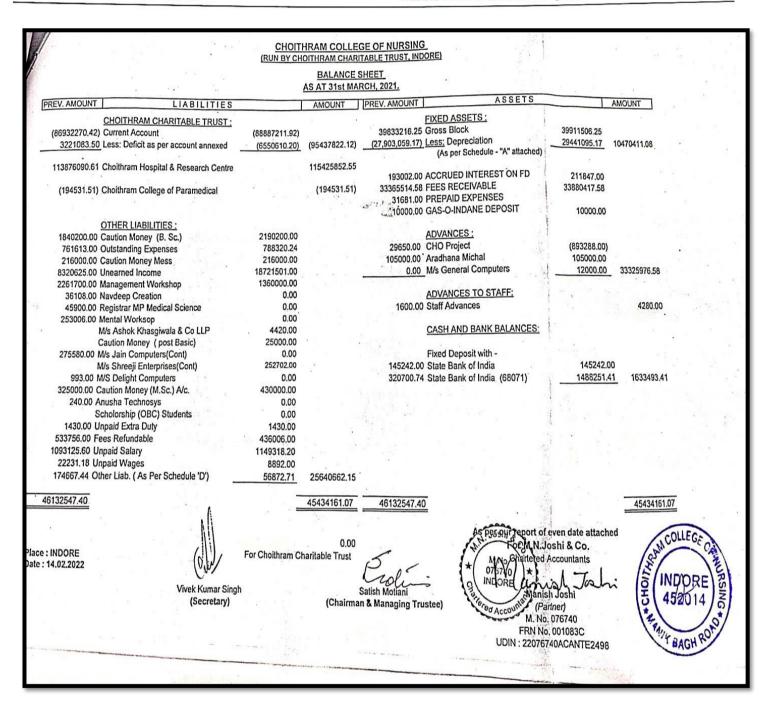

|
|                                 | 1.5                                     |                      | <u>6</u>                         |             |                                                                                                                  |               |
|                                 |                                         | . / .                |                                  | 1 1 1 2     |                                                                                                                  | 11 to 1       |



Accredited by NAAC, Affiliated to INC, MPNRC Bhopal, MPMSU Jabalpur Choithram Hospital & Research Centre Manik Bagh Road, Indore 452014 (M.P.)



Phone: 0731-2362491 to 99, Ext. No.: 407/578
 Principal: +91-731-4939909





Accredited by NAAC, Affiliated to INC, MPNRC Bhopal, MPMSU Jabalpur Choithram Hospital & Research Centre Manik Bagh Road, Indore 452014 (M.P.)



Phone: 0731-2362491 to 99, • Ext. No.: 407/578
Principal: +91-731-4939909

|     | SCHEDULE TO INCOME AND EXPENDITURE ACCO<br>FOR THE YEAR ENDED 31st MARCH, 2021.                                                                                                                                                                                                                                                                                                                                                                                                                                   |