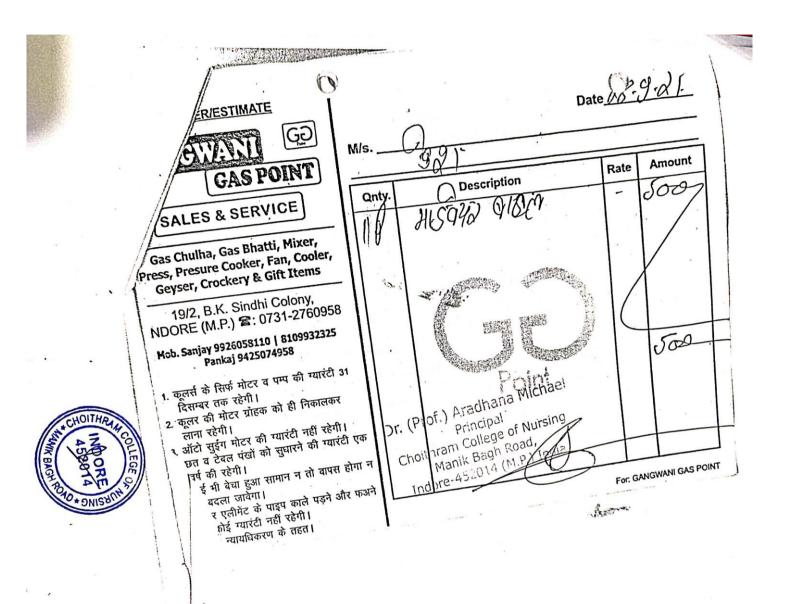

. World Heart Day was celebrated by students and teachers on 29/9/2021. A Lecture was organized for the same.

Expenditure incurred is as follows:

| S.No | Particulars .    | Amount |
|------|------------------|--------|
| 1.   | Gift for speaker | 500/-  |
| 2.   | Stationary       | 030/-  |
| 3.   | Bouquet          | 050/-  |
| 4.   | Snacks           | 170/-  |
| 5.   | Tissue Paper     | 050/-  |
|      |                  |        |

Total n

Rs.800/-

- Submitted for approval & sanction

12.10.2020

2

Dr. (Prof.) Aardhana Michael Principal

Sec



M. Trustee



Accredited by NAAC, Affiliated to INC, MPNRC Bhopal, MPMSU Jabalpur Choithram Hospital & Research Centre Manik Bagh Road, Indore 452014 (M.P.)



Phone: 0731-2362491 to 99, • Ext. No.: 407/578
Principal: +91-731-4939909



CHOITHRAM COLLEGE OF NURSING Accredited by NAAC, Affiliated to INC, MPNRC Bhopal, MPMSU Jabalpur

Accredited by NAAC, Affiliated to INC, MPNRC Bhopal, MPMSU Jabalpur Choithram Hospital & Research Centre Manik Bagh Road, Indore 452014 (M.P.)



Phone: 0731-2362491 to 99, Ext. No.: 407/578
Principal: +91-731-4939909

| CASH/CREDIT MEMO                                                                                                                              |
|-----------------------------------------------------------------------------------------------------------------------------------------------|
| No. 349                                                                                                                                       |
| M/s Qty Pate Amount