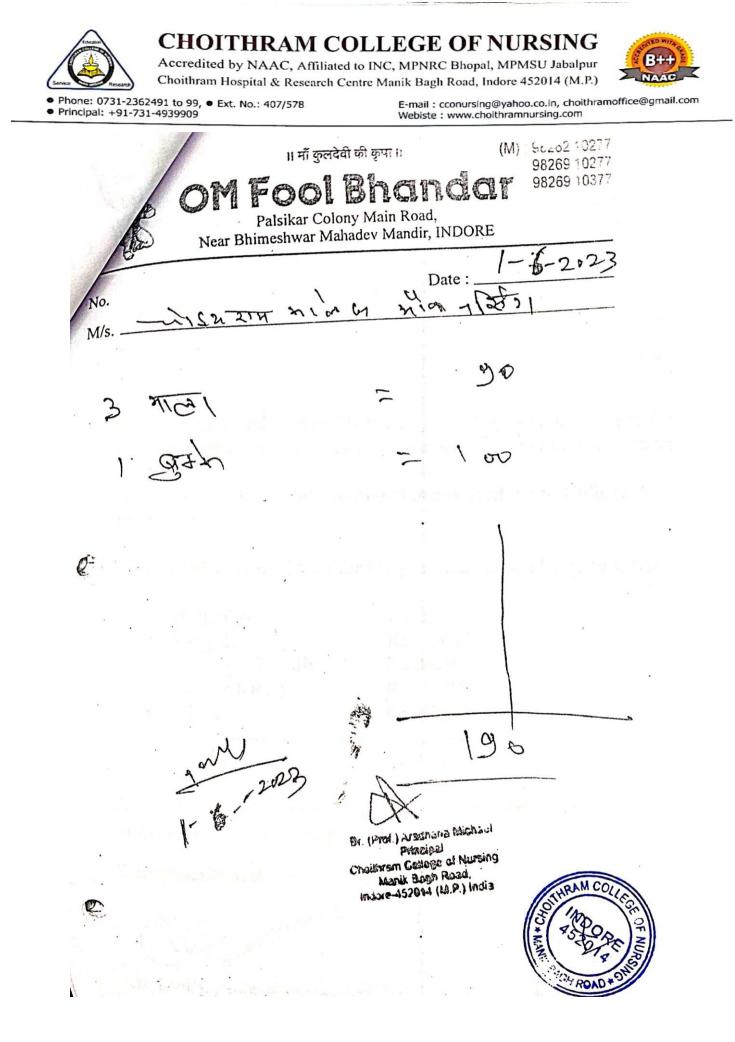

Ch                                                          | Privicipal-<br>oithram Cullege (<br>Manik Bygh Ri | Mursing |                |                                            |
| 16.           | Ir                                                          | Hore-452014 (M.                                   |         |                |                                            |
| Bank Deta     | NK OF INDIA                                                 |                                                   |         | TOTAL          | 140                                        |
|               | hatiwala Tank, Indore (M.P.)<br>0346270624 IFS Code: SBIN00 | 30426                                             |         |                | RTY ENTERPRISES                            |



Accredited by NAAC, Affiliated to INC, MPNRC Bhopal, MPMSU Jabalpur Choithram Hospital & Research Centre Manik Bagh Road, Indore 452014 (M.P.)



Phone: 0731-2362491 to 99, Ext. No.: 407/578
 Principal: +91-731-4939909

E-mail : cconursing@yahoo.co.in, choithramoffice@gmail.com Webiste : www.choithramnursing.com

# CHOITHRAM COLLEGE OF NURSING

### NOTE SHEET

| NO.  | CCON/2023-24/ 38 |  |
|------|------------------|--|
| Date | 30/11/2023       |  |

We have received a letter from Red Ribbon Club under District AIDS Prevention & Control Unit to conduct activities for AIDS Prevention & Awareness ( Letter enclosed).

An amount of Rs. 7000/- has been transferred in the College Account No- 53001568071 on 27/10/2023.

The tentative expenditure for the programme will be as follows;

| <ol> <