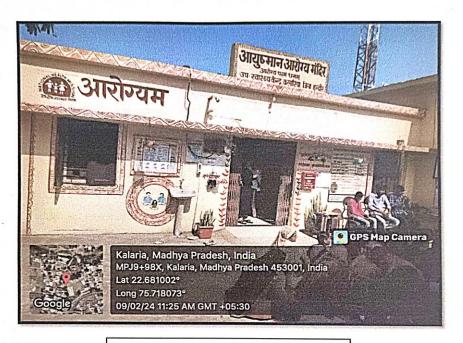

#### KALARIYA

#### **Details of Center**

- Kalariya is a Rural Health and Wellness Centre [HWC] located in Indore district of Madhya Pradesh. The center is located 19 km away from the main city of Indore.
- Total area covered 6.34 km square
- Total bed capacity is 4
- Total distance from college is 19 km.
- Total population covered is approx. 2,042
- Village ward covered 6 wards
- Number of staff nurse posted is 3

#### **KALARIA SUBCENTRE**

Accredited by NAAC, Affiliated to INC, MPNRC Bhopal, MPMSU Jabalpur Choithram Hospital & Research Centre Manik Bagh Road, Indore 452014 (M.P.)

Phone: 0731-2362491 to 99,
Ext. No.: 407/578
Principal: +91-731-4939909