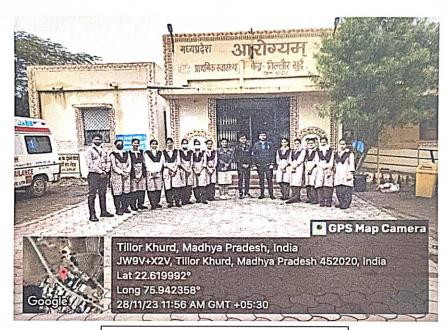

#### TILLORE

#### **Details of Center**

- Tillore is a village located in the indore district of Madhya Pradesh. It also a gram panchayat and situated 15 km away from the Indore.
- Total area covered 14.48 km square
- · Total bed capacity is 4
- Total distance from college is 15 km.
- Total population covered is approx.30000
- Total village population is 6464
  - o Males 3393
  - o Females 3701
- Village ward covered 18
- Number of staff nurse posted is 3
- Literacy rate is 65%
- Total number of houses are 1215

E-mail: cconursing@yahoo.co.in, choithramoffice@gmail.com Webiste: www.choithramnursing.com

**TILLORE PHC** 

Accredited by NAAC, Affiliated to INC, MPNRC Bhopal, MPMSU Jabalpur Choithram Hospital & Research Centre Manik Bagh Road, Indore 452014 (M.P.)