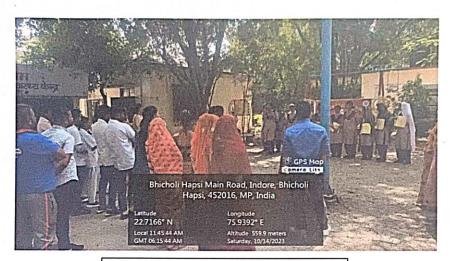

#### **BICHOLI HAPSI**

### Details of Center

- · Bicholi hapsi is a rural primary health centre located 12 km from Indore.
- Total land area covered by the centre is 15km square.
- Total bed capacity is 10.
- Total distance from the college is 11 km.
- Total population covered in aprrox. 55000
- Villages ward covered 76A and 50
- Number of staff nurse posted is 3
- Literacy rate is 79.18%
- Female sex ratio is 924

#### Various activities are conducted at Bicholi Hapsi like:

- Health Education
- · Health Day celebration
- Field Visit
- Routine Immunization
- · ANC and PNC check up
- School Health Program
- · Participation in National Health Programs
- · Health Camps