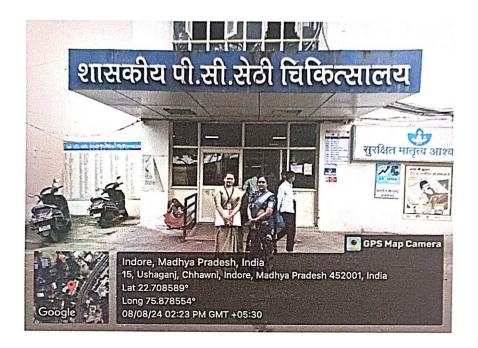

#### PRAKASH CHAND SETHI HOSPITAL

#### **Details of Center**

- PC Sethi Hospital is a Government Hospital located in Indore city. The center is located 5.4 km away from the main city of Indore.
- Total bed capacity is 150
- Total distance from college is 5 km.
- Number of staff nurse posted is 50
- Total OPD daily is 450-520
- Total number of deliveries conducted last year is 6500