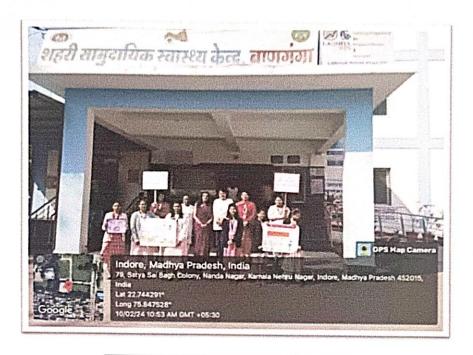

## MAHARANA PRATAP CHITKITSALAYA, BANGANGA

#### **Details of Center**

- Maharana Pratap Chitkitsalaya, Banganga is an urban CHC in the indore district of Madhya Pradesh. It is a major CHC center located in the city 7 km away from the main city Indore.
- Total area covered 2.89 km square
- Total bed capacity is 30
- Total distance from college is 8 km.
- Total population covered is approx. 1,50,000
- City ward covered 10 wards
- Number of staff nurse posted is 24

### Várious activities are conducted at Maharana Pratap Hospital like:

- Health Education
- · Participation in National Health Programs
- Health Day celebration
- Field Visit
- · Routine Immunization
- · ANC and PNC check up