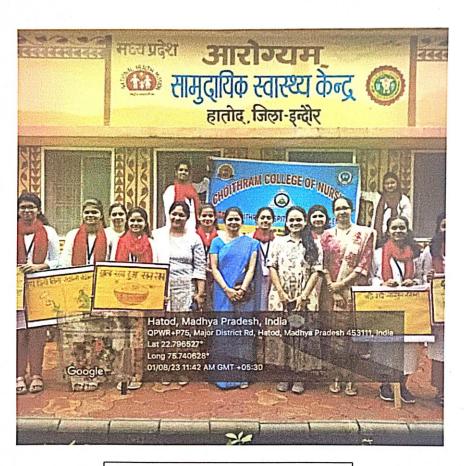

#### HATOD

#### Details of Center

- Hatod is a Rural Community Health Centre [CHC] located in Indore district of Madhya Pradesh. The center is located 17 km away from the main city of Indore.
- Total area covered 455.86 km square
- · Total bed capacity is 6
- Total distance from college is 19 km.
- · Total population covered is approx. 99,313
- Village ward covered 28 wards
- Number of staff nurse posted is 10

### Various activities are conducted at Hatod like:

- Health Education
- · Participation in National Health Programs
- · Health Day celebration
- Field Visit
- Routine Immunization
- · ANC and PNC check up
- Survey