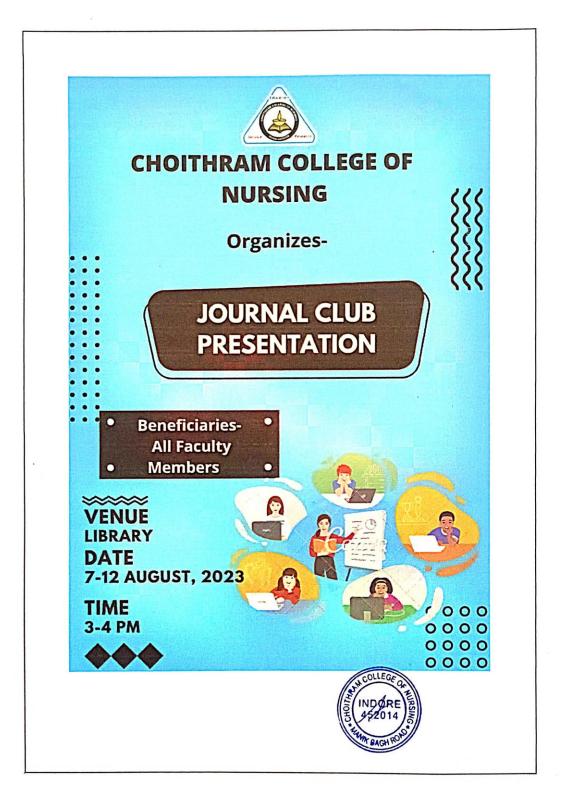

| S.No. | Details of learner sessions/ Library user programmes organized                                            | Page No. |
|-------|-----------------------------------------------------------------------------------------------------------|----------|
| 1     | Reorientation program on MOOCs – SWAYAM, E-pathshala, Swayamprabha, Shodhganga and other online database. | 1-11     |
| 2     | Faculty Development Program: Journal Club Presentation for faculties                                      | 12-24    |
| 3     | Awarness Session on NDLI [National Digital Library of India] for faculties and students                   | 25-33    |