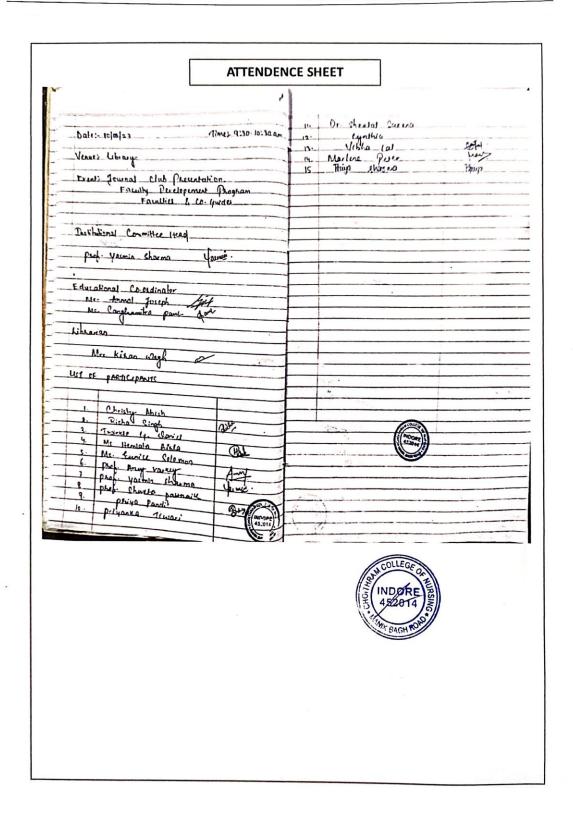

## Sensitizing college faculties regarding MOOCs – Swayam, E-pathshala, Swayamprapha

|                            | Swayamprapna     |  |
|----------------------------|------------------|--|
|                            | ATTENDENCE SHEET |  |
| ate - 9 to 14 January 2022 |                  |  |