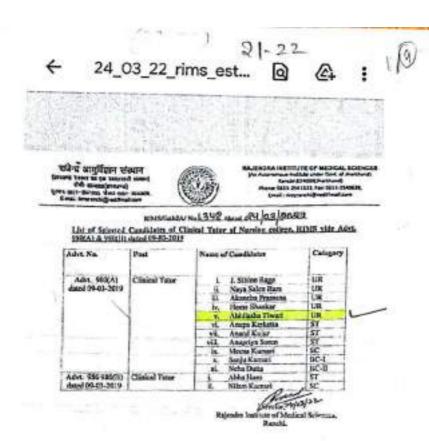

#### Annexure No. I Staff Nurse Final Merit List UR Non Physically handicapped Available posts – 79 The list is three times the available posts

| 47. | JYOTI SHUKLA          | NEELMANI SHUKLA       |
|-----|-----------------------|-----------------------|
| 48. | MANJU KAUSHIK         | JEEVAN LAL KAUSHIK    |
| 49. | PRATIBHA BAGHEL       | SATENDRA SINGH        |
| 50. | DEEPMALA KUSHWAHA     | SARAD MAHRIYA         |
| 51. | NAMRATA JAWRE         | MOHAN LAL JAWRE       |
| 52. | ARCHANA RAHANGDALE    | LAXMICHAND RAHANGDALE |
| 53. | VIDHYA NAND WAR       | GOVIND NANDWAR        |
| 54. | DEEPMALA BHOYAR       | PARMANAD BOYAR        |
| 55. | SUPRIYA PETER         | VARUN WASHIGTON       |
| 56. | PRIYA KAHAR           | DUKHI LAL KAHAR       |
| 57. | SHAKUN PATTA          | SHANKAR SINGH PATTA   |
| 58. | LALITA SHARMA         | RAIKUMAR SHARMA       |
| 59. | POONAM SURYAVANSHI    | BADDU SURYAVANSHI     |
| 60. | ABHA SAHU             | DINESH SAHU           |
| 61. | DEEPA KUSHWAH         | RAJESH KUSHWAH        |
| 62. | ALANKRITA JURRY       | JERRY DAYAL           |
| 63. | RASHMI SAHU           | BABU LAL              |
| 64. | DOLLY JHARIYA         | ANAND RAM JHARIYA     |
| 65. | DIMPLE HARRIS         | ROBBIN HARRIS         |
| 66. | PAYAL BISEN           | BRULAL                |
| 67. | POOJA JHGEKAR         | VASHUDEO JHGEKAR      |
| 68. | KHUSHBU ANAND         | KANHIYALAL            |
| 69. | PALAK PARIHAR         | ASHOK PARIHAR         |
| 70. | HEENA THAKRE          | MURLIDHAR             |
| 71. | NIKITA NACHANKAR      | MANOJ KOLIYA          |
| 72. | SHARON UPASANA CHARAN | MILTON MANGAL CHARAN  |
| 73. | NEELAM MESHRAM        | DHARAM DAS MESHRAM    |
| 74. | SAVITA                | JITENDRA TAKHARE      |
| 75. | PRACHI SAHU           | GIRRAJ SAHU           |
| 76. | PRIYANKA JHARIYA      | ALOK KUMAR MARAVI     |
| 77. | ARPITA LAL            | SUMAN LAL             |
| 78. | SWETA RANA            | JANG BHADUR RANA      |
| 79. | CHANDA YADAV          | JAMNA YADAV           |
| 80. | PRIYANKA FRANCIS      | GRABIAL FRANCIS       |
| 81. | PRATIMA CHANDROL      | MOHIT SINGOUR         |
| 82. | PRIYANKA MESHRAM      | ASHOK MESHRAM         |
| 83. | RITU RAJPOOT          | BHARAT SINGH RAJPOOT  |
| 84. | SONAL ANTU            | ANOOP KUMAR ANTU      |
| 85. | MARYA G NAJA          | GOPALAKRISHNAN        |
| 86. | VACHCHHALA BHAGAT     |                       |
| 87. | KIRAN MATHNKER        | PURAN MATHNKER        |
| 88. | YOGESHWARI SAHARE     | BHAGCHAND SAHARE      |
| 89. | SEEMA AGASHE          | GYANI RAM AGASHE      |
| 90. | MEGHA MANULA GAIKWAD  | SANTOSH RAO           |
| 91. | JYOTI SINGH           | RAM LAL SINGH         |
| 92. | GAYTRI MARAVI         | AMAR SINGH MARAVI     |
| 93. | TAMESHWARI THAKRE     | SUNIL THAKRE          |