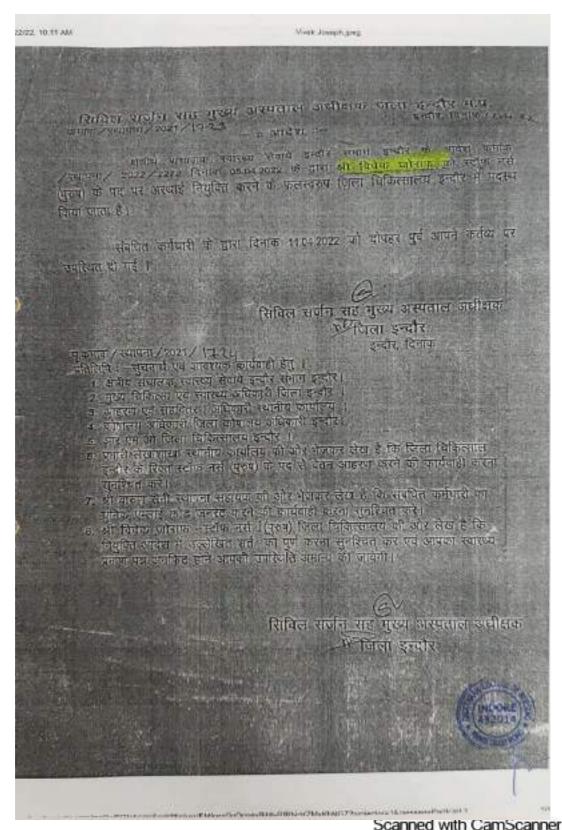

#### List of Students 2019 - 2020

| S.No. | Name              | Remarks |
|-------|-------------------|---------|
| 1     | Lokendra Rana     |         |
| 2     | Bheru Singh       |         |
| 3     | Abhilasha Bhuriya | -       |
| 4     | Vivek Joseph      | _       |