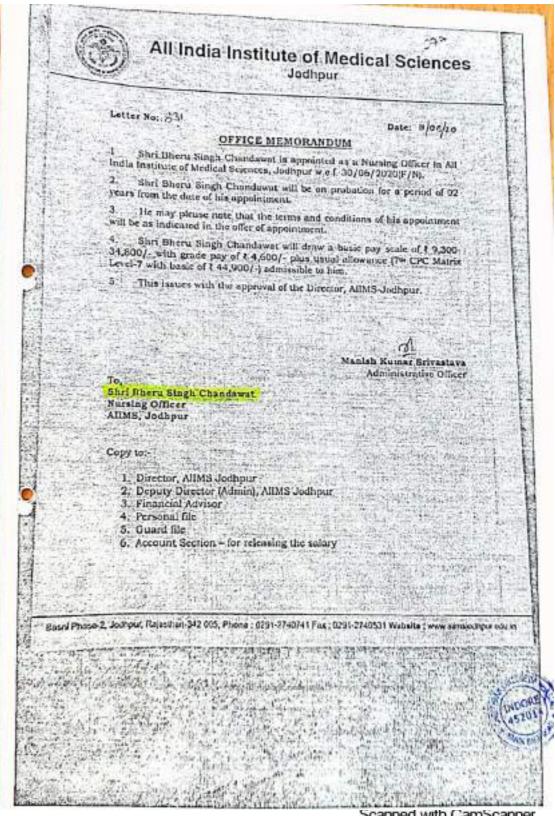

#### List of Students 2019 - 2020

| S.No. | Name              | Remarks |
|-------|-------------------|---------|
| 1     | Lokendra Rana     |         |
| 2     | Bheru Singh       |         |
| 3     | Abhilasha Bhuriya | -       |
| 4     | Vivek Joseph      | _       |