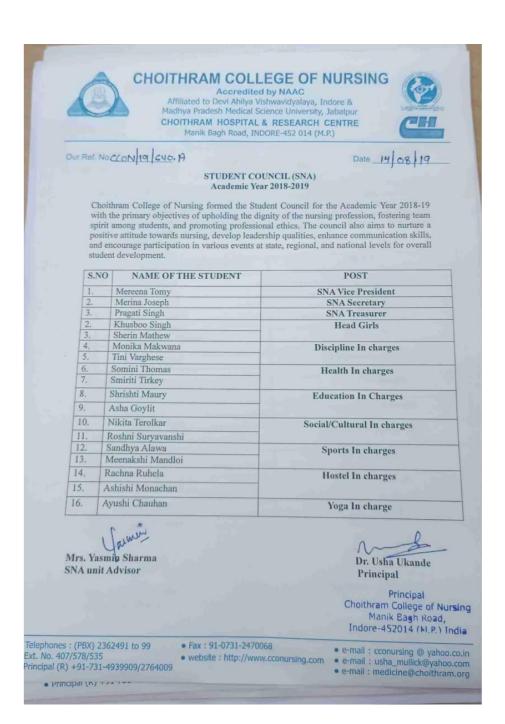

Our Ref. No. CCON 19 918.A

#### STUDENT COUNCIL (SNA) Academic Year 2019 - 2020

Choithram College of Nursing formed the Student Council for the Academic Year 2019-20 with the primary objectives of upholding the dignity of the nursing profession, fostering team spirit among students, and promoting professional ethics. The council also aims to nurture a positive attitude towards nursing, develop leadership qualities, enhance communication skills, and encourage participation in various events at state, regional, and national levels for overall student development.

| S.NO | NAME OF THE STUDENT | POST                       |
|------|---------------------|----------------------------|
| 1.   | Nishtha Bajpai      | SNA Vice President         |
| 2.   | Mercy Johnson       | SNA Secretary              |
| 3.   | Nikita Mahesh       | Joint SNA Secretary        |
| 3.   | Divya Kushwaha      | SNA Treasurer              |
| 4.   | Riya Babychan       | Joint SNA Tresurer         |
| 2.   | Navya Susan Thomas  | Head Girls                 |
| 3.   | Yogita Patidar      |                            |
| 4.   | Pratistha Bajpai    | Discipline In charges      |
| 5.   | Julymol             |                            |
| 6.   | Athuliya Sashikumar | Health In charges          |
| 7.   | Sherlin P Daniel    |                            |
| 8.   | Sneha Alex          | Education In Charges       |
| 9.   | Aradhana Masih      |                            |
| 10.  | Nikita Therolkar    | Social/Cultural In charges |
| 11.  | Juliya Awaya        |                            |
| 12.  | Gloria Jeshoha      | Sports In charges          |
| 13.  | Hema Pargi          |                            |
| 14.  | Aksa Kawadkar       | Hostel In charges          |
| 15.  | Reshma              | = 1                        |
| 16.  | Twinkle Parik       | Yoga In charge             |
| 17.  | Prachi Harshwal     | Mess In charge             |

s. Yasmin Sharma SNA unit Advisor

Telephones: (PBX) 2362491 to 99
 Ext. No. 407/578/535

Principal (R) +91-731-4939909/2764009

Fax: 91-0731-2470068

website: http://www.cconursing.com

e-mail: cconursing @ yahoo.co.in