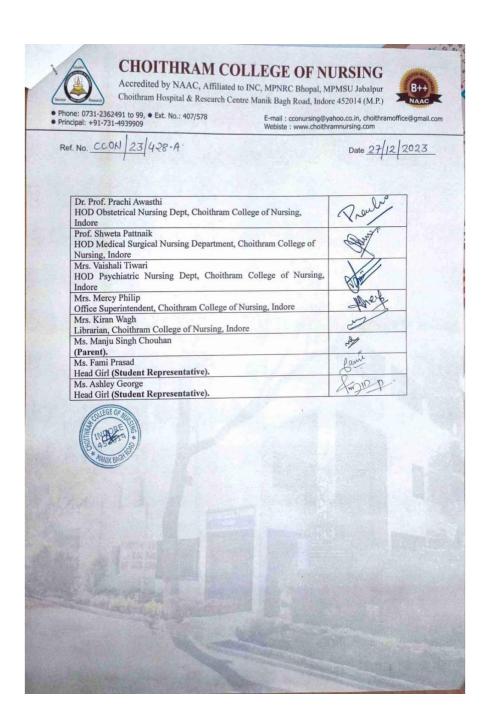

E-mail: cconursing@yahoo.co.in, choithramoffice@gmail.com Webiste: www.choithramnursing.com

Ref. No. CON 23 428. A

Date 97 12 2023

### AS PER LATEST NAAC GUIDELINES REVISED COMPOSITION OF IQAC

Date: 27 December 2023

Choithram College of Nursing revised its IQAC Composition with the primary objective of creating a system for conscious, consistent, and catalytic action to enhance both the academic and administrative performance of the institution. The IQAC also aims to promote measures that foster institutional functioning geared towards quality enhancement by internalizing a culture of quality and institutionalizing best practices.

| Position                      | Name                                                                   | Signature |
|-------------------------------|------------------------------------------------------------------------|-----------|
| Chairperson                   | Prof. Shreeja Vijayan<br>Principal, Choithram College of<br>Nursing    | Sel       |
| IQAC Co-ordinator             | Prof. Yasmin Sharma, Professor,<br>Choithram College of Nursing        | Jasmeir   |
| Deputy IQAC Co-<br>ordinator: | Ms. Sanghamitra Paul, Asst. Professor,<br>Choithram College of Nursing |           |

#### Members

| Name                                                             | Signature    |
|------------------------------------------------------------------|--------------|
| Mr. Rajesh Awasthi                                               | g-meare      |
| Director Educational Service Unit, Choithtam, Indore             | CASA.        |
| Dr. Sunil Chandiwal                                              | 1            |
| Director Medical Services, CH&RC, Indore                         | dund         |
| Dr. S.P. Jaiswal                                                 |              |
| Quality Manger/HOD Pathology, CH&RC, Indore                      | - ·          |
| Mr. Rajesh Vyas                                                  |              |
| Director Kasturba gram Rural Institute, Indore                   | N            |
| Mr. Rupesh Shukla                                                | 1            |
| HOD, Computer Applications, IQAC Co-ordinator, Shri Cloth Market | D81.5        |
| Girls Commerce College, Indore                                   | tom.         |
| Mrs. Gitendra Kaur Chabbra                                       |              |
| Director, Manovirdhi Kendra, Indore                              | and the last |
| Mrs. Vijaylaxmi Nair                                             | A 1 /        |
| Assistant Nursing Superintendent, CH&RC, Indore                  | Wanger.      |
| Dr. Prof. Sheetal Saxena                                         | 7            |
| Vice Principal, HOD Community Health Nursing Dept, Choithram     | 2            |
| College of Nursing, Indore                                       | Shu          |
| Prof. Rakhi Chandel                                              |              |
| HOD Child Health Nursing Dept, Choithram College of Nursing,     | 0 4.0        |
| Indore Saraham Conege of Nursing,                                | Jan          |