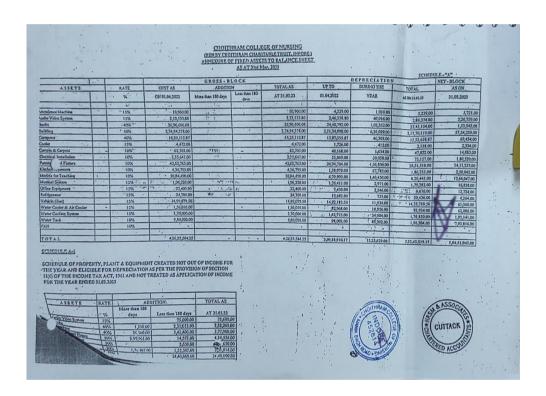

Phone: 0731-2362491 to 99,
Ext. No.: 407/578
Principal: +91-731-4939909

|                         |           |               | СН             | OITHPANCOLL                                               |                                                                                                                                                                                                                                                                                                                                                                                                                                                                                                                                                                                                                                                                                                                                                                                                                                                                                                                                                                                                                                                                                                                                                                                                                                                                                                                                                                                                                                                                                                                                                                                                                                                                                                                                                                                                                                                                                                                                                                                                                                                                                                                                |                            |              |                         |                       |
|-------------------------|-----------|---------------|----------------|-----------------------------------------------------------|--------------------------------------------------------------------------------------------------------------------------------------------------------------------------------------------------------------------------------------------------------------------------------------------------------------------------------------------------------------------------------------------------------------------------------------------------------------------------------------------------------------------------------------------------------------------------------------------------------------------------------------------------------------------------------------------------------------------------------------------------------------------------------------------------------------------------------------------------------------------------------------------------------------------------------------------------------------------------------------------------------------------------------------------------------------------------------------------------------------------------------------------------------------------------------------------------------------------------------------------------------------------------------------------------------------------------------------------------------------------------------------------------------------------------------------------------------------------------------------------------------------------------------------------------------------------------------------------------------------------------------------------------------------------------------------------------------------------------------------------------------------------------------------------------------------------------------------------------------------------------------------------------------------------------------------------------------------------------------------------------------------------------------------------------------------------------------------------------------------------------------|----------------------------|--------------|-------------------------|-----------------------|
|                         |           |               | ANNEXURE       | OITHRAM COLI<br>HOITHRAM CHA<br>OF FIXED ASS<br>AS AT 31s | ETS TO BALAN                                                                                                                                                                                                                                                                                                                                                                                                                                                                                                                                                                                                                                                                                                                                                                                                                                                                                                                                                                                                                                                                                                                                                                                                                                                                                                                                                                                                                                                                                                                                                                                                                                                                                                                                                                                                                                                                                                                                                                                                                                                                                                                   | (G<br>LINDORE)<br>CE SHEET |              |                         |                       |
| 100                     |           |               | GROSS -        |                                                           | 12010                                                                                                                                                                                                                                                                                                                                                                                                                                                                                                                                                                                                                                                                                                                                                                                                                                                                                                                                                                                                                                                                                                                                                                                                                                                                                                                                                                                                                                                                                                                                                                                                                                                                                                                                                                                                                                                                                                                                                                                                                                                                                                                          |                            |              | SCHEDUL                 | E - "A"<br>ET - BLOCK |
| ASSETS                  | RATE<br>% | COST AS       | ADDIT          | TANK                                                      | TOTAL AS                                                                                                                                                                                                                                                                                                                                                                                                                                                                                                                                                                                                                                                                                                                                                                                                                                                                                                                                                                                                                                                                                                                                                                                                                                                                                                                                                                                                                                                                                                                                                                                                                                                                                                                                                                                                                                                                                                                                                                                                                                                                                                                       | UPTO                       | PRECIATIO    | N                       | AS ON                 |
|                         | 70        | ON 01.04.2018 | Before Sept,18 | After Sept.,18                                            | AT 31.03.19                                                                                                                                                                                                                                                                                                                                                                                                                                                                                                                                                                                                                                                                                                                                                                                                                                                                                                                                                                                                                                                                                                                                                                                                                                                                                                                                                                                                                                                                                                                                                                                                                                                                                                                                                                                                                                                                                                                                                                                                                                                                                                                    | 01.04.2018                 | DURING THE T | TOTAL<br>IS ON 31.03.19 | 31.03.2019            |
| Building                | 10%       | 27494378.00   |                |                                                           | 27494378.00                                                                                                                                                                                                                                                                                                                                                                                                                                                                                                                                                                                                                                                                                                                                                                                                                                                                                                                                                                                                                                                                                                                                                                                                                                                                                                                                                                                                                                                                                                                                                                                                                                                                                                                                                                                                                                                                                                                                                                                                                                                                                                                    | 17800294.00                | 969408.00    | 18769702.00             | 8724676.00            |
| Computer                | 40%       | 1117182.87    | 123900.00      | 27160.00                                                  | 1268242.87                                                                                                                                                                                                                                                                                                                                                                                                                                                                                                                                                                                                                                                                                                                                                                                                                                                                                                                                                                                                                                                                                                                                                                                                                                                                                                                                                                                                                                                                                                                                                                                                                                                                                                                                                                                                                                                                                                                                                                                                                                                                                                                     | 1026457.87                 | 136923.00    | 1163380.87              | 104862.00             |
| Furniture and Fixture   | 10%       | 3741833.00    |                | 194700.00                                                 | 3936533.00                                                                                                                                                                                                                                                                                                                                                                                                                                                                                                                                                                                                                                                                                                                                                                                                                                                                                                                                                                                                                                                                                                                                                                                                                                                                                                                                                                                                                                                                                                                                                                                                                                                                                                                                                                                                                                                                                                                                                                                                                                                                                                                     | 2009171.00                 | 183001.00    | 2192172.00              | 1744361.00            |
| Refrigerator            | 15%       | 24700.00      |                |                                                           | 24700.00                                                                                                                                                                                                                                                                                                                                                                                                                                                                                                                                                                                                                                                                                                                                                                                                                                                                                                                                                                                                                                                                                                                                                                                                                                                                                                                                                                                                                                                                                                                                                                                                                                                                                                                                                                                                                                                                                                                                                                                                                                                                                                                       | 15091.00                   | 1441.00      | 16532.00                | 8168.00               |
| Musical System          | 15%       | 196220.00     |                |                                                           | 196220.00                                                                                                                                                                                                                                                                                                                                                                                                                                                                                                                                                                                                                                                                                                                                                                                                                                                                                                                                                                                                                                                                                                                                                                                                                                                                                                                                                                                                                                                                                                                                                                                                                                                                                                                                                                                                                                                                                                                                                                                                                                                                                                                      | 158272.00                  | 5692.00      | 163964.00               | 32256.00              |
| Vehicle (Bus)           | 15%       | 1499079.50    |                |                                                           | 1499079.50                                                                                                                                                                                                                                                                                                                                                                                                                                                                                                                                                                                                                                                                                                                                                                                                                                                                                                                                                                                                                                                                                                                                                                                                                                                                                                                                                                                                                                                                                                                                                                                                                                                                                                                                                                                                                                                                                                                                                                                                                                                                                                                     | 1351775.50                 | 22096.00     | 1373871.50              | 125208.00             |
| Audio Video System      | 15%       | 295151.80     |                |                                                           | 295151.80                                                                                                                                                                                                                                                                                                                                                                                                                                                                                                                                                                                                                                                                                                                                                                                                                                                                                                                                                                                                                                                                                                                                                                                                                                                                                                                                                                                                                                                                                                                                                                                                                                                                                                                                                                                                                                                                                                                                                                                                                                                                                                                      | 117875.80                  | 26591.00     | 144466.80               | 150685.00             |
| Books                   | 40%       | 1809483.00    | 180188.00      |                                                           | 1989671.00                                                                                                                                                                                                                                                                                                                                                                                                                                                                                                                                                                                                                                                                                                                                                                                                                                                                                                                                                                                                                                                                                                                                                                                                                                                                                                                                                                                                                                                                                                                                                                                                                                                                                                                                                                                                                                                                                                                                                                                                                                                                                                                     | 1074601.00                 | 549042.00    | 1623643.00              | 366028.00             |
| Electrical Installation | 10%       | 35740.00      |                |                                                           | 35740.00                                                                                                                                                                                                                                                                                                                                                                                                                                                                                                                                                                                                                                                                                                                                                                                                                                                                                                                                                                                                                                                                                                                                                                                                                                                                                                                                                                                                                                                                                                                                                                                                                                                                                                                                                                                                                                                                                                                                                                                                                                                                                                                       | 24525.00                   | 1122.00      | 25647.00                | 10093.00              |
| Curtain & Carpets       | 10%       | 62705.00      |                |                                                           | 62705.00                                                                                                                                                                                                                                                                                                                                                                                                                                                                                                                                                                                                                                                                                                                                                                                                                                                                                                                                                                                                                                                                                                                                                                                                                                                                                                                                                                                                                                                                                                                                                                                                                                                                                                                                                                                                                                                                                                                                                                                                                                                                                                                       | 37501.00                   | 2520.00      | 40021.00                | 22684.00              |
| Models for Teaching     | 10%       | 870414.00     |                |                                                           | 870414.00                                                                                                                                                                                                                                                                                                                                                                                                                                                                                                                                                                                                                                                                                                                                                                                                                                                                                                                                                                                                                                                                                                                                                                                                                                                                                                                                                                                                                                                                                                                                                                                                                                                                                                                                                                                                                                                                                                                                                                                                                                                                                                                      | 465144.00                  | 60791.00     | 525935.00               | 344479.00             |
| Water Cooler & Air C    | Cd 15%    | 115020.00     |                |                                                           | 115020.00                                                                                                                                                                                                                                                                                                                                                                                                                                                                                                                                                                                                                                                                                                                                                                                                                                                                                                                                                                                                                                                                                                                                                                                                                                                                                                                                                                                                                                                                                                                                                                                                                                                                                                                                                                                                                                                                                                                                                                                                                                                                                                                      | 45905.00                   | 10367.00     | 56272.00                | 58748.00              |
| Kitchen Equiment        | 10%       | 293114.00     |                |                                                           | 293114.00                                                                                                                                                                                                                                                                                                                                                                                                                                                                                                                                                                                                                                                                                                                                                                                                                                                                                                                                                                                                                                                                                                                                                                                                                                                                                                                                                                                                                                                                                                                                                                                                                                                                                                                                                                                                                                                                                                                                                                                                                                                                                                                      | 29311.00                   | 26380.00     | 55691.00                | 237423.00             |
| TOTA                    |           | 37555021.17   | 304088.00      | 221860.00                                                 | 38080969.17                                                                                                                                                                                                                                                                                                                                                                                                                                                                                                                                                                                                                                                                                                                                                                                                                                                                                                                                                                                                                                                                                                                                                                                                                                                                                                                                                                                                                                                                                                                                                                                                                                                                                                                                                                                                                                                                                                                                                                                                                                                                                                                    | 24155924.17                | 1995374.00   | 26151298.17             | 11929671.00           |
|                         |           |               |                |                                                           | in the state of th |                            | TOOLEGE JA   | MASING                  |                       |