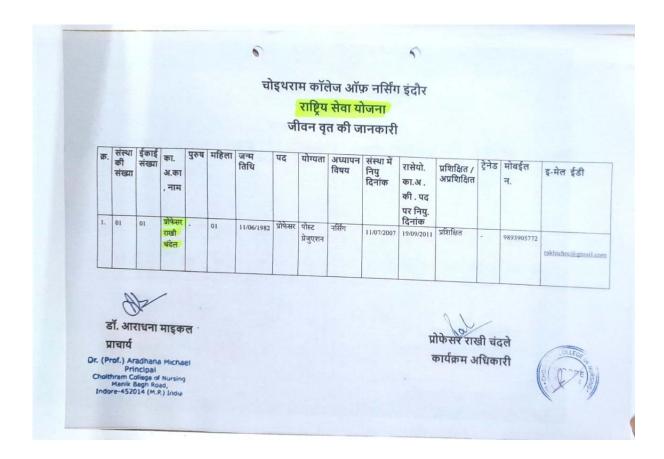

# **8.1.8:** Nomination letter of the faculty or invitation letter to attend the meetings in various committees of the University/ Technical advisory group/ Core Committee members of various committees of Govt/WHO/INC/State/National Bodies